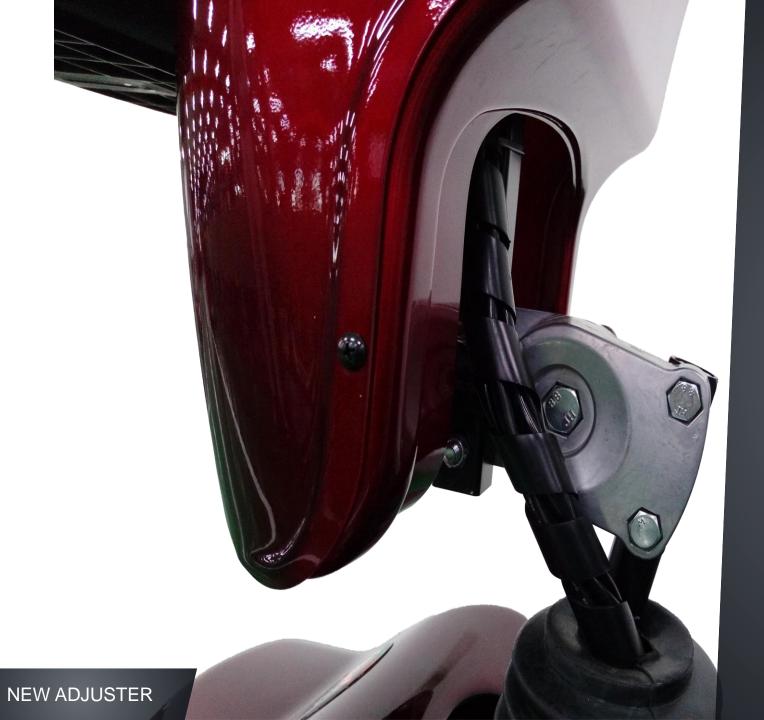

## 510FII Introduction

FR

FR Series is the scooter for all terrain mobility scooters from classic design to modern appearance with advanced design and patented technology.

ine.

1.7





|                       | SPEC           |
|-----------------------|----------------|
| Top Speed             | 8 mph          |
| Weight Cap            | 500lbs         |
| Range                 | Up to 20 miles |
| Overall Length        | 55″            |
| Overall Width         | 25″            |
| Front Wheel           | 12.5" solid PU |
| Rear Wheel            | 12.5" solid PU |
| Ground Clearance      | 3.43"          |
| Turning Radius        | 64"            |
| Seat Width &<br>Depth | 20" & 20"      |





## 2019 NEW FEATURES





## 2019 NEW FEATURES

2019

JOIN US

FREERIDER USA 8696 Utica Ave Rancho Cucamonga, CA 91730 Email: sales@freeriderusa.com TEL: 909-466-7996 FAX: 909-466-7990