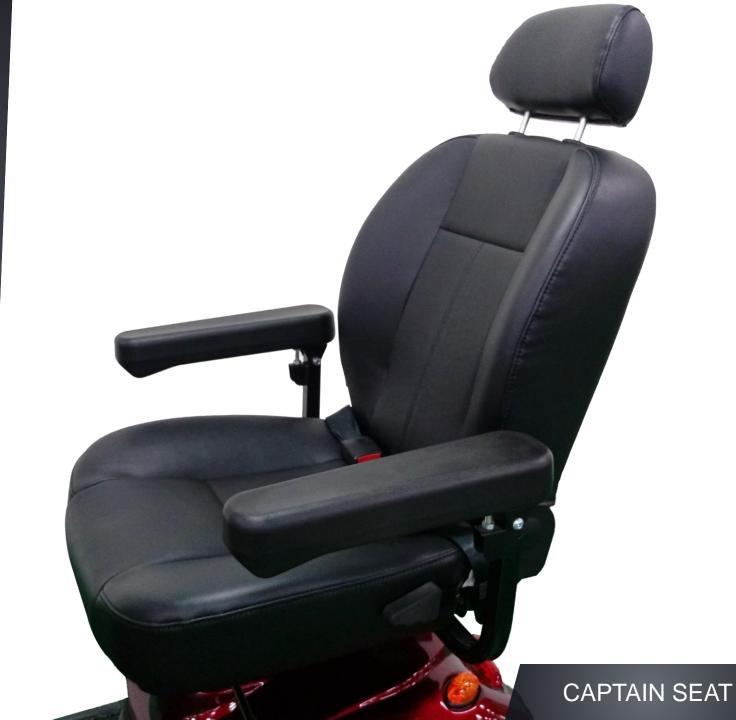

## 510FII Introduction

FR

FR Series is the scooter for all terrain mobility scooters from classic design to modern appearance with advanced design and patented technology.

ine.

1.7





|                       | SPEC           |
|-----------------------|----------------|
| Top Speed             | 8 mph          |
| Weight Cap            | 500lbs         |
| Range                 | Up to 20 miles |
| Overall Length        | 55″            |
| Overall Width         | 25″            |
| Front Wheel           | 12.5" solid PU |
| Rear Wheel            | 12.5" solid PU |
| Ground Clearance      | 3.43"          |
| Turning Radius        | 64"            |
| Seat Width &<br>Depth | 20" & 20"      |





## 2019 NEW FEATURES





## 2019 NEW FEATURES

2019

JOIN US

FREERIDER USA 8696 Utica Ave Rancho Cucamonga, CA 91730 Email: sales@freeriderusa.com TEL: 909-466-7996 FAX: 909-466-7990