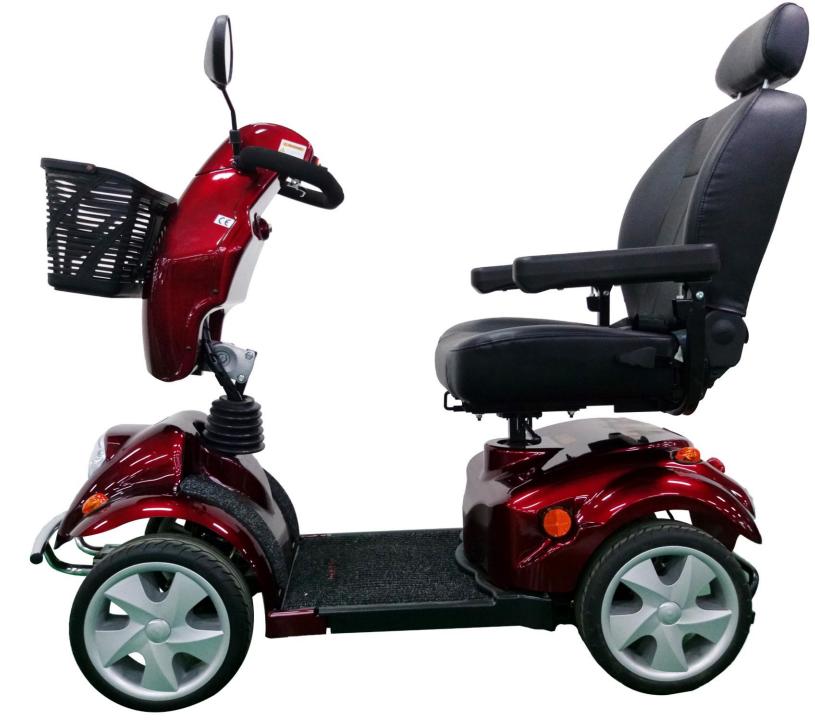

## 510FII Introduction

FR

FR Series is the scooter for all terrain mobility scooters from classic design to modern appearance with advanced design and patented technology.

ine.

1.7

|                       | SPEC           |
|-----------------------|----------------|
| Top Speed             | 8 mph          |
| Weight Cap            | 500lbs         |
| Range                 | Up to 20 miles |
| Overall Length        | 55″            |
| Overall Width         | 25″            |
| Front Wheel           | 12.5" solid PU |
| Rear Wheel            | 12.5" solid PU |
| Ground Clearance      | 3.43"          |
| Turning Radius        | 64"            |
| Seat Width &<br>Depth | 20" & 20"      |