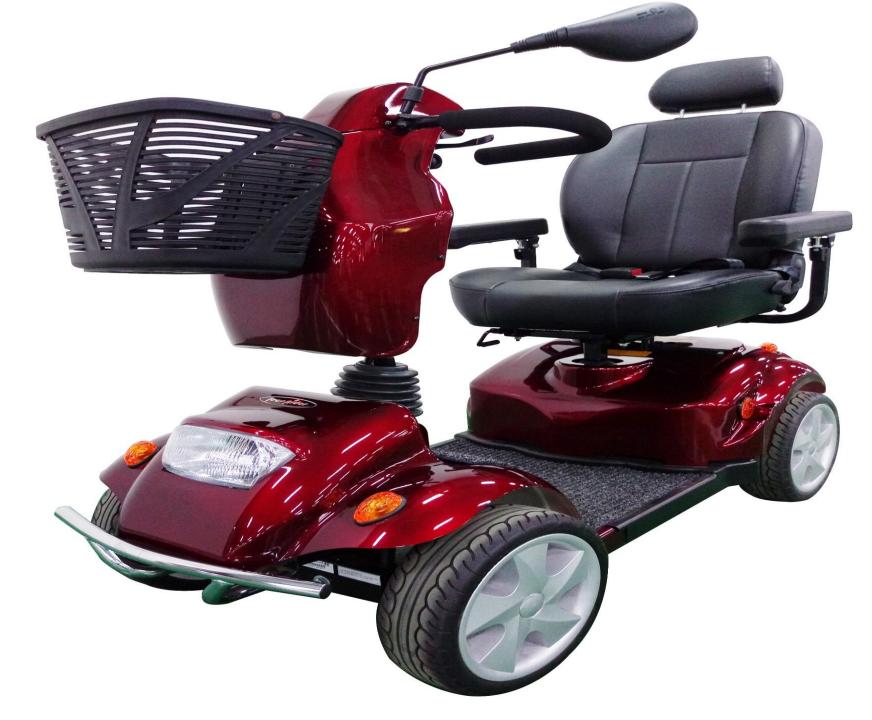

## 510FII Introduction

FR

FR Series is the scooter for all terrain mobility scooters from classic design to modern appearance with advanced design and patented technology.

ine.

1.7

|                       | SPEC           |
|-----------------------|----------------|
| Top Speed             | 8 mph          |
| Weight Cap            | 500lbs         |
| Range                 | Up to 20 miles |
| Overall Length        | 55″            |
| Overall Width         | 25″            |
| Front Wheel           | 12.5" solid PU |
| Rear Wheel            | 12.5" solid PU |
| Ground Clearance      | 3.43"          |
| Turning Radius        | 64"            |
| Seat Width &<br>Depth | 20" & 20"      |